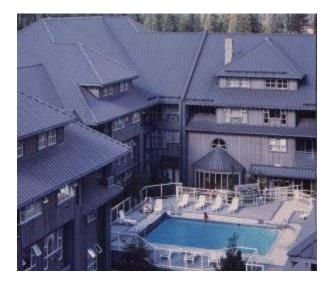

## Features:

- Spacious living area
- large fully equipped kitchen
- gas fireplace
- vaulted ceiling (in some suites)
- private balcony or patio

- underground secure parking
- guest laundry
- outdoor heated swimming pool
- Indoor Jacuzzi