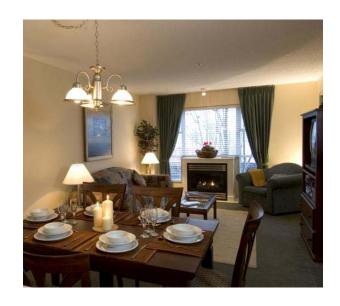

## Features:

- Spacious living area
- large fully equipped kitchen
- gas fireplace
- vaulted ceiling (in some suites)
- private balcony or patio

- underground secure parking
- guest laundry
- outdoor heated swimming pool
- Indoor Jacuzzi